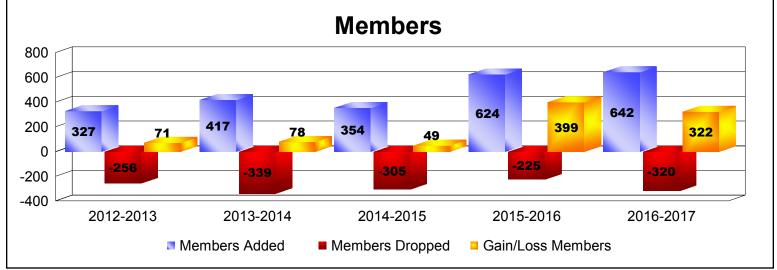

District 3234H2 As of June 2017 Cumulative

| Year      | New<br>Clubs | Dropped<br>Clubs | Gain/<br>Loss<br>Clubs | New<br>Members | Charter<br>Members | Reinstate<br>Members | Transfer<br>Members | Total<br>Member<br>Added | Total<br>Members<br>Dropped | Gain/<br>Loss<br>Members |
|-----------|--------------|------------------|------------------------|----------------|--------------------|----------------------|---------------------|--------------------------|-----------------------------|--------------------------|
| 2012-2013 | 3            | 0                | 3                      | 210            | 91                 | 18                   | 8                   | 327                      | -256                        | 71                       |
| 2013-2014 | 1            | 0                | 1                      | 271            | 82                 | 56                   | 8                   | 417                      | -339                        | 78                       |
| 2014-2015 | 2            | -1               | 1                      | 267            | 50                 | 26                   | 11                  | 354                      | -305                        | 49                       |
| 2015-2016 | 7            | 0                | 7                      | 380            | 188                | 38                   | 18                  | 624                      | -225                        | 399                      |
| 2016-2017 | 5            | 0                | 5                      | 463            | 143                | 16                   | 20                  | 642                      | -320                        | 322                      |
| Average   | 4            | 0                | 3                      | 318            | 111                | 31                   | 13                  | 473                      | -289                        | 184                      |