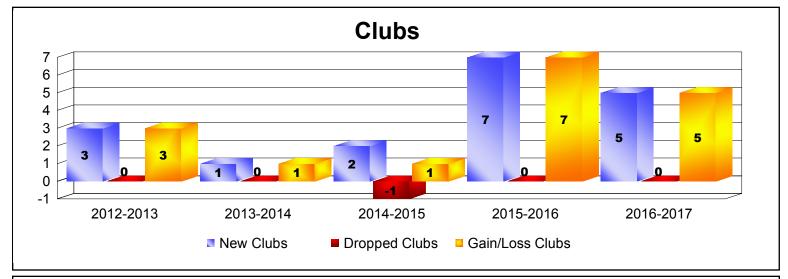

District 3234H2 As of June 2017 Cumulative

| Year      | New<br>Clubs | Dropped<br>Clubs | Gain/<br>Loss<br>Clubs | New<br>Members | Charter<br>Members | Reinstate<br>Members | Transfer<br>Members | Total<br>Member<br>Added | Total<br>Members<br>Dropped | Gain/<br>Loss<br>Members |
|-----------|--------------|------------------|------------------------|----------------|--------------------|----------------------|---------------------|--------------------------|-----------------------------|--------------------------|
| 2012-2013 | 3            | 0                | 3                      | 210            | 91                 | 18                   | 8                   | 327                      | -256                        | 71                       |
| 2013-2014 | 1            | 0                | 1                      | 271            | 82                 | 56                   | 8                   | 417                      | -339                        | 78                       |
| 2014-2015 | 2            | -1               | 1                      | 267            | 50                 | 26                   | 11                  | 354                      | -305                        | 49                       |
| 2015-2016 | 7            | 0                | 7                      | 380            | 188                | 38                   | 18                  | 624                      | -225                        | 399                      |
| 2016-2017 | 5            | 0                | 5                      | 463            | 143                | 16                   | 20                  | 642                      | -320                        | 322                      |
| Average   | 4            | 0                | 3                      | 318            | 111                | 31                   | 13                  | 473                      | -289                        | 184                      |